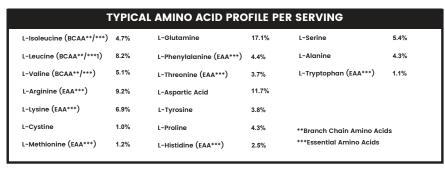

This "Typical Amino Acid Profile" represents the average ratio of amino acids naturally occurring in this product. These numbers can slightly fluctuate from batch to batch as with all natural protein sources.